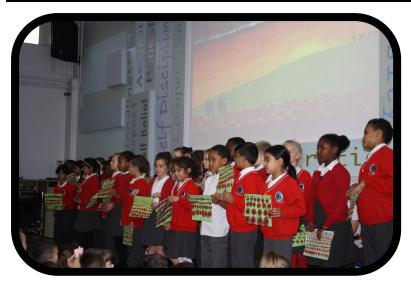

Remembrance Day: Thank you parents for your donation towards the poppies displayed at the front of the school. A total of £110 was donated towards the cost and a small percentage will also go toward the British Legion. This is in addition to the poppies and merchandise that has also been sold in school of which a 100% of the sales will go to the British Legion.