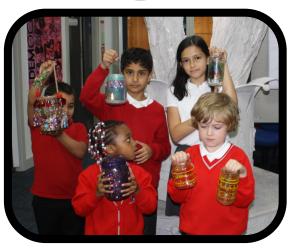

**Diwali Lantern Winners**The winners received a box of Indian sweets.

All the other children who entered the competition also received a small box of treats too.

Diwali Dinner in school