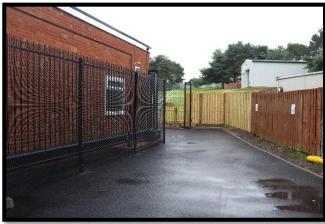

Having listened to the parents about an extra path, we now have an extra path for you! We have also created a wider access way at the back of the school, with new gates and a lower pathway for parents with prams and mobility requirements.

From Monday onwards, the arrangements for collecting children will go back to using this entrance at home time. The gates will automatically open at 3:24pm ready for you to walk round to the playground.