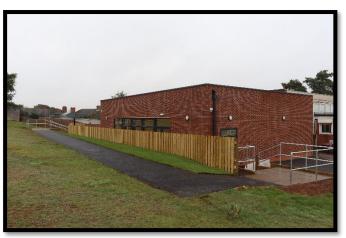

## Special Edition

The hall expansion is now completed. Everything is possible!

We now have another hall ready for the children to use. The hall will be used for dinner time space, curriculum learning and extra clubs. There is a dividing door between the halls so that we can open up the hall for special events rather than having to put on extra shows.