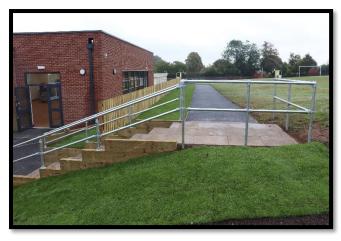

Having listened to the parents about an extra path, we now have an extra path for you! We have also created a wider access way at the back of the school, with new gates and a lower pathway for parents with prams and mobility requirements.