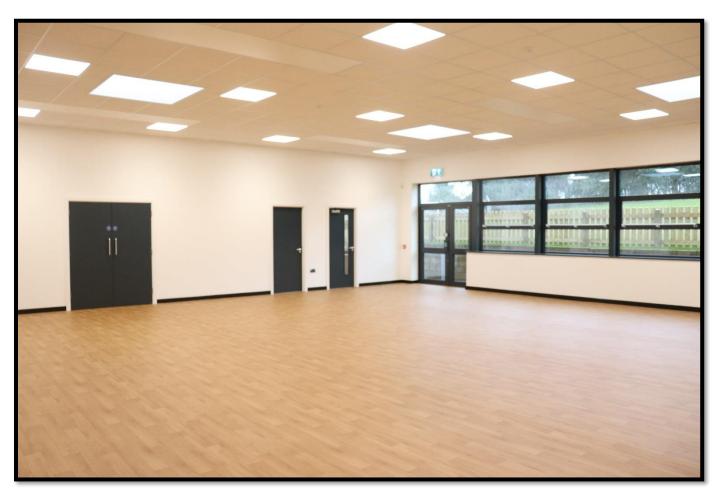

## Special Edition

The hall expansion is now completed. Everything is possible!

We now have another hall ready for the children to use. The hall will be used for dinner time space, curriculum learning and extra clubs. There is a dividing door between the halls so that we can open up the hall for special events rather than having to put on extra shows.