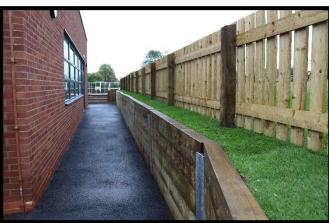

Having listened to the parents about an extra path, we now have an extra path for you! We have also created a wider access way at the back of the school, with new gates and a lower pathway for parents with prams and mobility requirements.