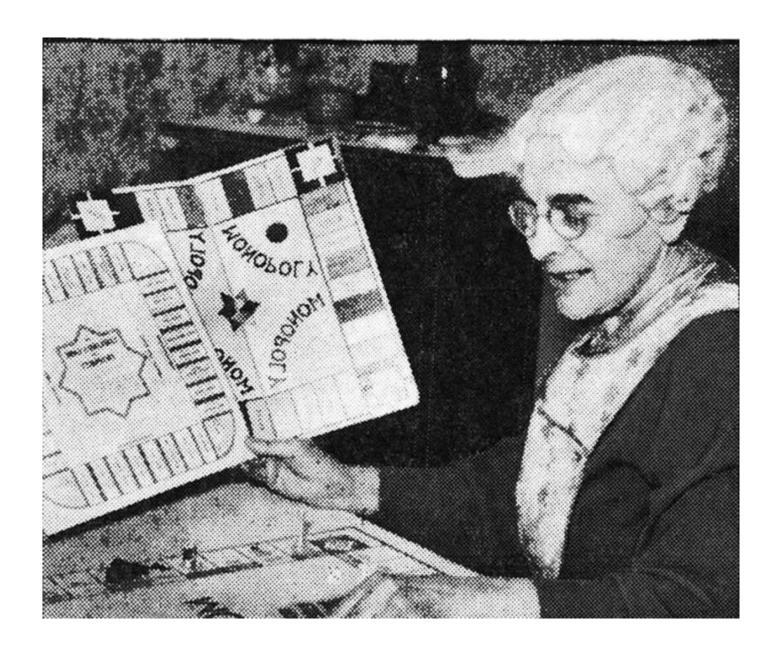

If you want to, you can also make some of the cards that go with your Monopoly version, such as the property, 'Chance' and 'Community Chest' Cards.

Here is the photograph of Elizabeth Magie for you to sketch.